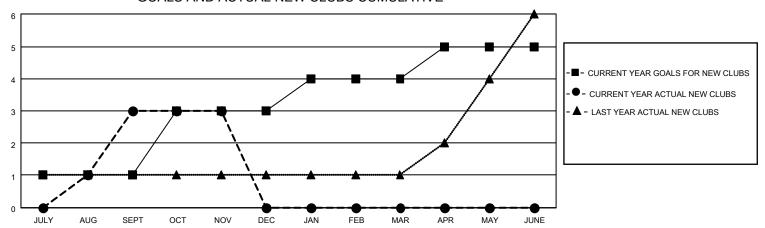

## GOALS AND ACTUAL NEW CLUBS CUMULATIVE

| DROPPED CLUBS: 1 |     | 115 CLUBS OF 170 ADDED 1 OR<br>MORE NEW MEMBERS | GENDER DISTRIBUTION                |                                  |  |
|------------------|-----|-------------------------------------------------|------------------------------------|----------------------------------|--|
|                  |     | WORE NEW WEINDERS                               | MALE<br>FEMALE                     | 6,101 (77.72%)<br>1,749 (22.28%) |  |
| DROPPED MEMBERS  |     |                                                 | NON BINARY<br>PREFER NOT TO ANSWER | 0 (0.00%)<br>0 (0.00%)           |  |
| DECEASED         | 17  |                                                 | PREFERENCE TO ANSWER               | 0 (0.0070)                       |  |
| CLUB CANCELLED   | 0   | CLICK HERE FOR CUMULATIVE                       | TOTAL FAMILY UNIT MEMBERS          | 4,007                            |  |
| OTHER            | 123 | MEMBERSHIP DATA                                 |                                    |                                  |  |
| TOTAL            | 140 |                                                 | FAMILY MEMBERS PAYING HA           | LF DUES 2,578                    |  |
|                  |     |                                                 |                                    |                                  |  |