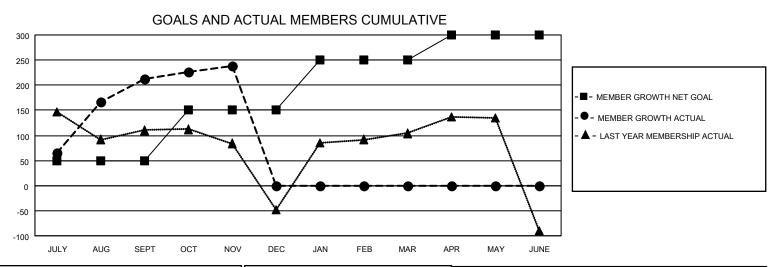

## GOALS AND ACTUAL NEW CLUBS CUMULATIVE

| DROPPED CLUBS: 1 |     | 115 CLUBS OF 170 ADDED 1 OR<br>MORE NEW MEMBERS | GENDER DISTRIBUTION                |                                  |  |
|------------------|-----|-------------------------------------------------|------------------------------------|----------------------------------|--|
|                  |     | WORE NEW WEINDERS                               | MALE<br>FEMALE                     | 6,101 (77.72%)<br>1,749 (22.28%) |  |
| DROPPED MEMBERS  |     |                                                 | NON BINARY<br>PREFER NOT TO ANSWER | 0 (0.00%)<br>0 (0.00%)           |  |
| DECEASED         | 17  |                                                 | PREFERENCE TO ANSWER               | 0 (0.0070)                       |  |
| CLUB CANCELLED   | 0   | CLICK HERE FOR CUMULATIVE                       | TOTAL FAMILY UNIT MEMBERS          | 4,007                            |  |
| OTHER            | 123 | MEMBERSHIP DATA                                 |                                    |                                  |  |
| TOTAL            | 140 |                                                 | FAMILY MEMBERS PAYING HA           | LF DUES 2,578                    |  |
|                  |     |                                                 |                                    |                                  |  |